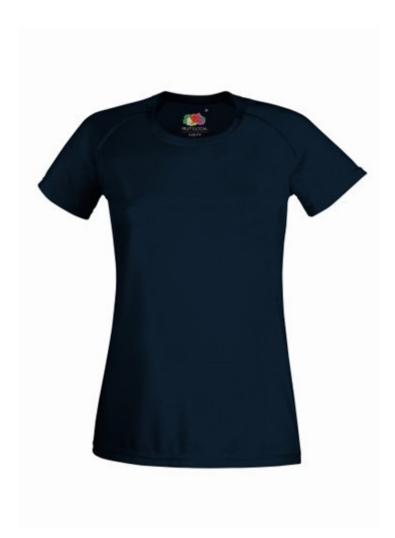

# FRUIT OF THE LOOM, PERFORMANCE, SPORTS POLYESTER T-SHIRT FOR WOMEN, DARK WEIGHT, 2XL

## **Basic informations**

Size: 2XL Length: 53 Width: 35 Height: 30 Size: 2XL

Color: Dark taupe

# **Specification**

Fruit of the Loom, Performance, Sports Polyester T-Shirt for Women, Dark Weight, 2XL. Women's Polyester T-Shirt for Women, Girls & Ladies, Short Sleeves, 100% Polyester T-shirt, Cool Wear Cooling & Drying, 140gm / m2 Polyester T-shirt for all sporting events and activities, stylish design. Branding: sublimation, flex / flock